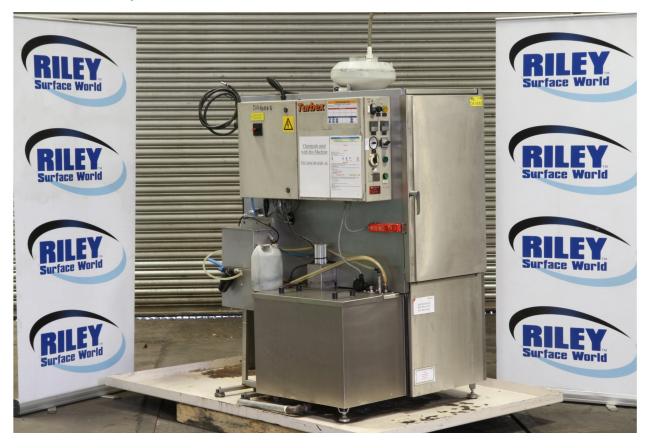

# Turbex 2100 Rotary Turret 4 Basket Parts Washer

Stock No Manufacturer Model Serial Condition Work Envelope (WxDxH mm) Process Stages Other Info Location Weight (kgs) External Dimensions (WxDxH mm)

#### <u>Turbex</u>

Turbex 2100 07397 Excellent Condition, Current Model, Seen powered at RSW Each Basket 140 x 390 x 140 x 8 off 2 Stage, Spray wash and Heated Blow Off Excellent fully stainless m/c Our Central Warehouse, Aldridge, UK 500 980 x 1265 x 1770

#### Description

The 2000 series of rotational spray wash machines are designed to clean high volumes of small components.

Constructed from stainless steel, these machines are excellent at removing oil and swarf from components with blind holes or other entrapment areas.