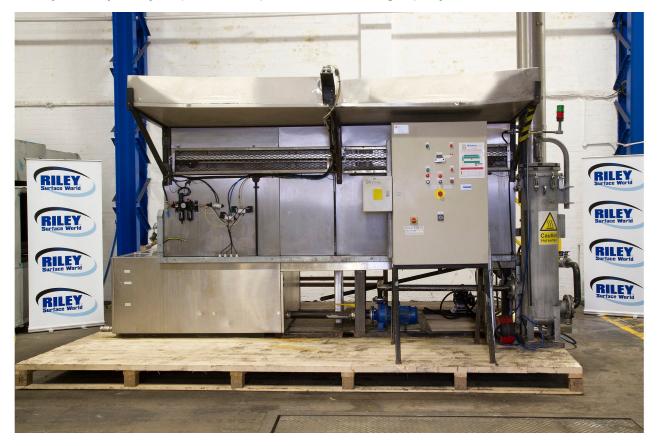

#### DA1388

BEL Traversing 360° Spray Booms WM260 From a working environment, Good Condition 2800 x 600 x 600 Single Stage plus Manual Spray Lance Designed to Clean Large Engine Blocks Our Central Warehouse, Aldridge, UK 3160 4470 x 2600 x 2400 without fan 3830 with

# This is a very heavy duty, large capacity, aqueous spray wash machine designed to wash parts up to 600mm wide, 600mm tall and up to 2800mm long.

It has high pressure pump, pumping up to 10 bar, that circulates hot aqueous cleaning solution, up to 90°C, through a PALL sealed chamber filtering system containing 15 individual filter cartridges with a total volume of 119 litres. Sump capacity is 1400 Litres. The cleaning solution is returned to the tank under gravity through several mesh filter baskets which remove the larger contaminates from the washing solution.

## The Marketplace for Surface Technology. New and Used Process Equipment & Machinery. *Machine Datasheet*

There are two moving spray boom that traverse from each end to the centre and back again, spraying cleaning solution onto the components from 360° to give a complete all around clean.

### Specifications

- Reciprocating Twin Spray Booms from the ends to the centre of the machine.
- Eurotherm 2116 temperature controller.
- Adjustable Cycle time controller.
- High pressure filter system.
- Hand held spray lance.
- Stainless Steel construction for wetted parts.
- 36kW electric heating.
- 1400 Litres sump capacity.
- Powerful centrifugal exhausts from stainless steel stack.
- Heavy duty walkway 3500 x 790 x 2260 high.

Photographs taken prior refurbishment. Our refurbishment service is not available on all machines.