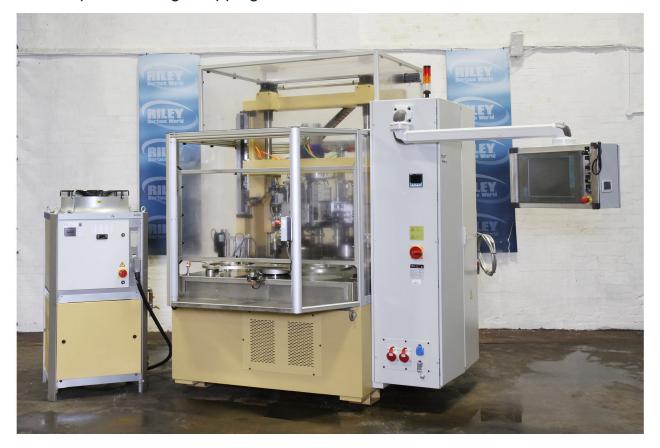

### Stahli Isotropic Polishing / Lapping Machine with Automatic Loader

Stock No PY1113J
Manufacturer Stahli

Model FLM 755-3R

Year of Manufacture 2017 Serial 1409

Condition From a working environment, Excellent Condition, Current Model

R.P.M. Fully variable Hp/Kw 52Hp/39Kw

Other Info Extraordinary opportunity as NEW Stahli Location Our Central Warehouse, Aldridge, UK Weight (kgs) 4402 including chiller. chiller =208kgs

External Dimensions (WxDxH mm) 2130 x 2450 x 2570

#### Description

This Swiss made Isotropic Polishing Machine is designed and manufactured to the very highest standard and is specifically used to polish components to a very high surface finish. This machine has three polishing heads that are loaded via an indexing arm, when loaded the automatic polishing cycle begins. The polishing cycle lasts for 3 minutes, the loading arm then automatically turns through 90° into the load/unload position. Polished parts can be unloaded and new ones loaded so the process flows continuously.